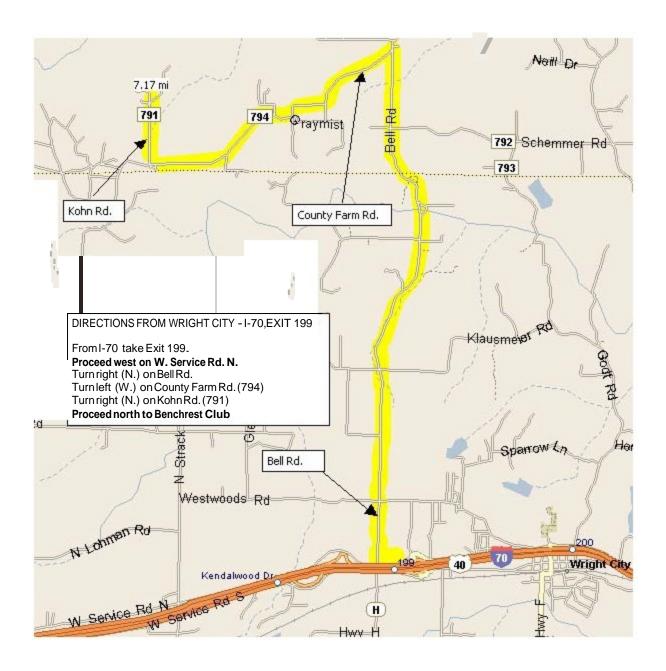

|                        | 636-673-2900 | www.qualityinn.com            |
| 193      | Holiday Inn Express, Warrenton       | 888-465-4329           | 636-456-2220 | www.hiexpress.com/warrentonmo |
| 193      | Baymont Inn, Warrenton               | 888-424-0295           | 636-456-6000 | www.baymontinns.com           |
| 193      | Super 8, Warrenton                   | 800-800-8000           | 636-456-5157 | www.super8.com                |
|          |                                      |                        |              |                               |

### **Contact Info**

Bench Rest Rifle Club of St. Louis 2280 Kohn Rd. Wright City, MO 63390 636-745-2454 636-745-7868 fax www.shootingstl.com

## Directions from Warrenton, MO



## Directions from Wright City, MO