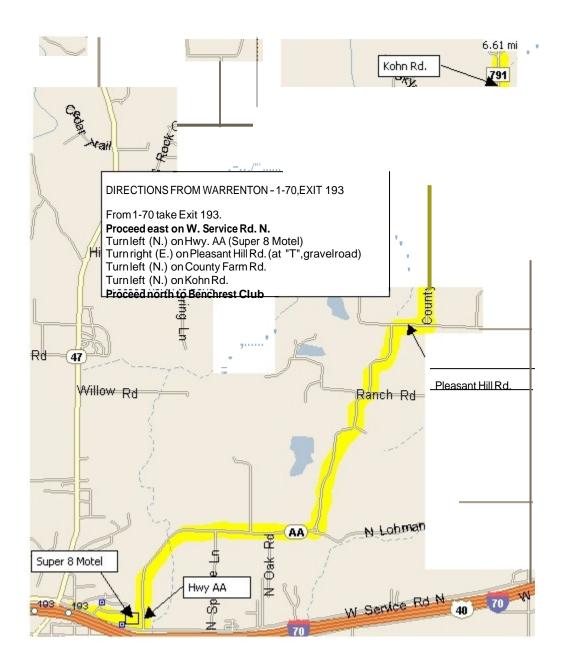

| 203      | Quality Inn, Foristell               |                        | 636-673-2900 | www.qualityinn.com            |
| 193      | Holiday Inn Express, Warrenton       | 888-465-4329           | 636-456-2220 | www.hiexpress.com/warrentonmo |
| 193      | Baymont Inn, Warrenton               | 888-424-0295           | 636-456-6000 | www.baymontinns.com           |
| 193      | Super 8, Warrenton                   | 800-800-8000           | 636-456-5157 | www.super8.com                |
|          |                                      |                        |              |                               |

### **Contact Info**

Bench Rest Rifle Club of St. Louis 2280 Kohn Rd. Wright City, MO 63390 636-745-2454 636-745-7868 fax www.shootingstl.com

## Directions from Warrenton, MO



## Directions from Wright City, MO